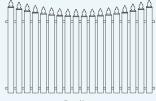

## **PICKET STYLES**

Level

Handrail

Two-Up

Arched

Scallop

## PICKET HEAD OPTIONS

Windson

| Standard<br>heights   | 900mm, 1200mm,<br>1500mm, 1800mm                            |
|-----------------------|-------------------------------------------------------------|
| Picket size           | 65mm x 16mm                                                 |
| Picket profile        |                                                             |
| Mounting rail size    | 40mm x 40mm                                                 |
| Picket spacing        | 30mm                                                        |
| Gates<br>available    | Pedestrian,<br>Double Entry, Swing,<br>Sliding & Automation |
| Plinth size           | 150mm x 65mm<br>C section                                   |
| Accessories available | Letterboxes,<br>Latches, Posts, Caps                        |