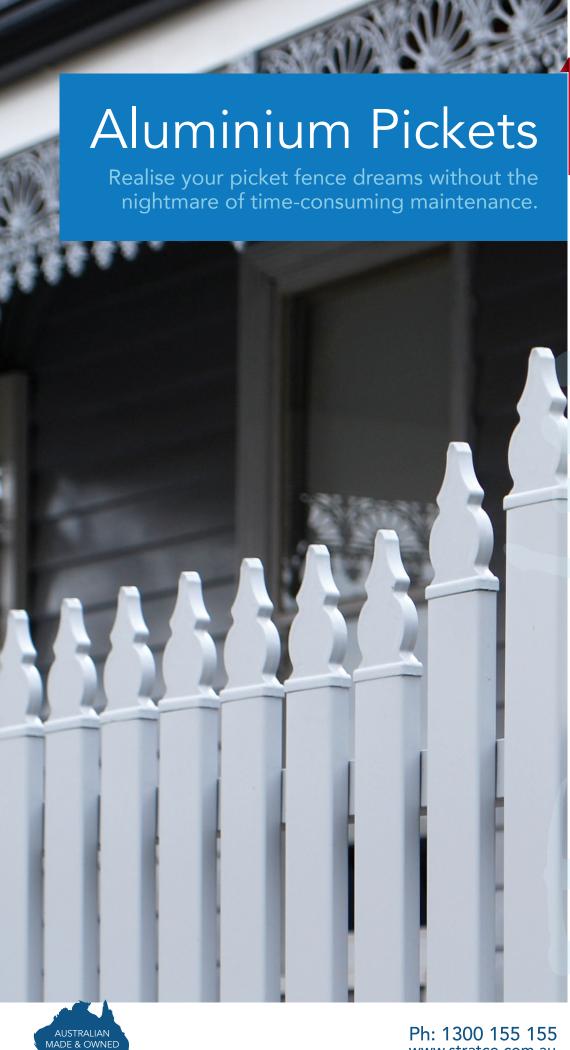

## **Aluminium Pickets**

If you have always wanted that "white picket fence" look but dread the upkeep they require, our square edged Aluminium pickets will help you realise your dreams. Choose from a full range of premium powder coating colours to complete the look and feel of your home. With gates, automation and a full range of accessories, you will have peace of mind that your fence will not only be stylish, it will be functional and low maintenance.