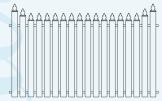

## **PICKET STYLES**

Level

Handrail

Two-Up

Arched

Scallop

## PICKET HEAD OPTIONS

Windson

| Standard<br>heights   | 900mm, 1200mm,<br>1500mm, 1800mm                            |
|-----------------------|-------------------------------------------------------------|
| Picket size           | 65mm x 16mm                                                 |
| Picket profile        |                                                             |
| Mounting rail size    | 40mm x 40mm                                                 |
| Picket spacing        | 30mm                                                        |
| Gates<br>available    | Pedestrian,<br>Double Entry, Swing,<br>Sliding & Automation |
| Plinth size           | 150mm x 65mm<br>C section                                   |
| Accessories available | Letterboxes,<br>Latches, Posts, Caps                        |