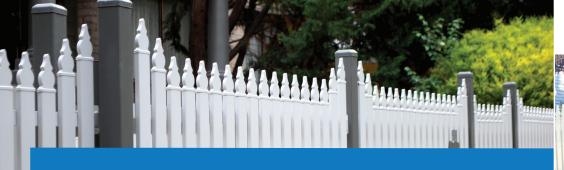

## **Aluminium Pickets**

If you have always wanted that "white picket fence" look but dread the upkeep they require, our square edged Aluminium pickets will help you realise your dreams. Choose from a full range of premium powder coating colours to complete the look and feel of your home. With gates, automation and a full range of accessories, you will have peace of mind that your fence will not only be stylish, it will be functional and low maintenance.

## **PICKET STYLES**

Level

Handrail

Two-Up

Arched

Scallop