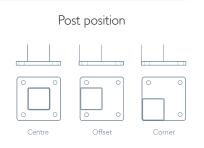

# **STEEL POST OPTIONS**

Steel in-ground post 50 x 50 x 1800mm Latch posts also available at 2100mm.

Steel post with welded baseplate 50 x 50 x 1300mm Latch posts also available at 1500mm

Posts come standard with powder coated steel caps.