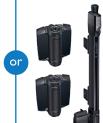

# **STEEL POST OPTIONS**

Steel in-ground post 50 x 50 x 1800mm Latch posts also available at 2100mm.

Steel post with welded baseplate 50 x 50 x 1300mm Latch posts also available at 1500mm

Posts come standard with powder coated steel caps.