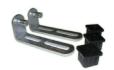

# **POOL GATE HINGE & LATCH OPTIONS**

KwikFit self closing gate hinge pair plus Magna Latch safety latch-lock.

TruClose standard safety gate hinge pair plus Magna Latch safety latch-lock.