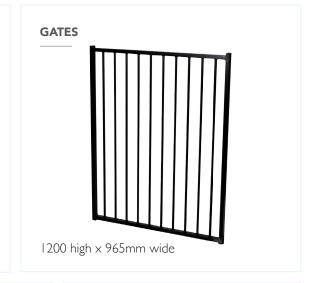

#### **CONSTRUCTION**

Panels and gates are made from 19mm round steel uprights and 38 x 25mm steel rails.

Brackets and screws included.