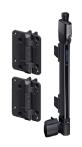

# **POOL GATE HINGE & LATCH OPTIONS**

KwikFit self closing gate hinge pair plus Magna Latch safety latch-lock.

TruClose standard safety gate hinge pair plus Magna Latch safety latch-lock.