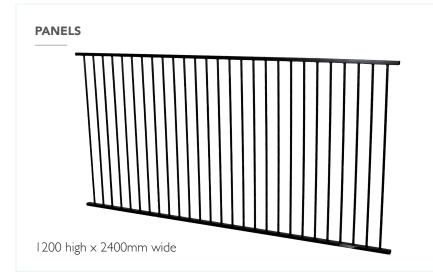

#### **CONSTRUCTION**

Panels and gates are made from 19mm round steel uprights and 38 x 25mm steel rails.

Brackets and screws included.