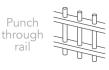

- Over 16 design styles to choose from
- Standard Panel heights 900mm, 1200mm, 1500mm or 1800m
- Standard Panel length 2500mm
  All of our tubular fencing can be manufactured to comply with building and current pool safety regulations.
- Gates to match pedestrian, double entry, swing, sliding and automation available.
- Choice of "weld on front" or "punch through rail" available so you can have the attention to detail to create the look you want.