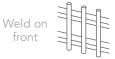

- Over 16 design styles to choose from
- Standard Panel heights 900mm, 1200mm, 1500mm or 1800m
- Standard Panel length 2500mm
  All of our tubular fencing can be manufactured to comply with building and current pool safety regulations.
- Gates to match pedestrian, double entry, swing, sliding and automation available.
- Choice of "weld on front" or "punch through rail" available so you can have the attention to detail to create the look you want.