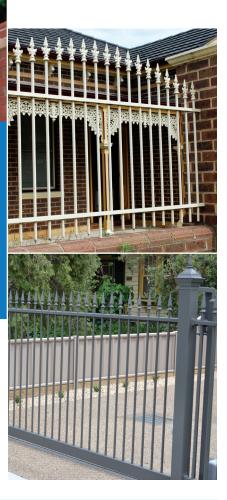

## Tubular Fencing

The style and elegance of heritage tubular fencing adds finesse to your home, a feature that will turn heads. With over 16 styles in our tubular range to choose from you are sure to find a quality fencing solution to complete your project. Modern, traditional, security conscious – we've got you covered. All manufactured with Australian materials to ensure the quality of your new fence.

- Over 16 design styles to choose from
- Standard Panel heights 900mm, 1200mm, 1500mm or 1800m
- Standard Panel length 2500mm
  All of our tubular fencing can be manufactured to comply with building and current pool safety regulations.
- Gates to match pedestrian, double entry, swing, sliding and automation available.
- Choice of "weld on front" or "punch through rail" available so you can have the attention to detail to create the look you want.

#### STYLES