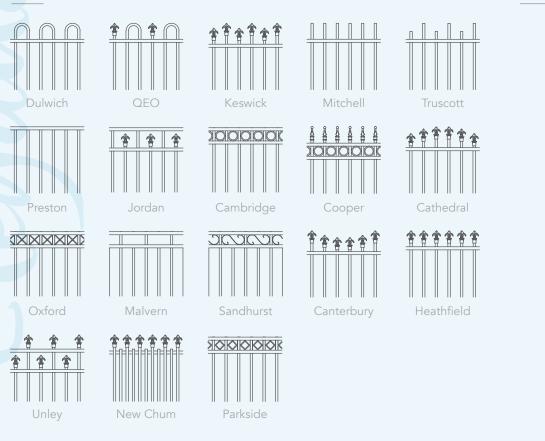

- Over 16 design styles to choose from
- Standard Panel heights 900mm, 1200mm, 1500mm or 1800m
- Standard Panel length 2500mm
  All of our tubular fencing can be manufactured to comply with building and current pool safety regulations.
- Gates to match pedestrian, double entry, swing, sliding and automation available.
- Choice of "weld on front" or "punch through rail" available so you can have the attention to detail to create the look you want.

#### STYLES