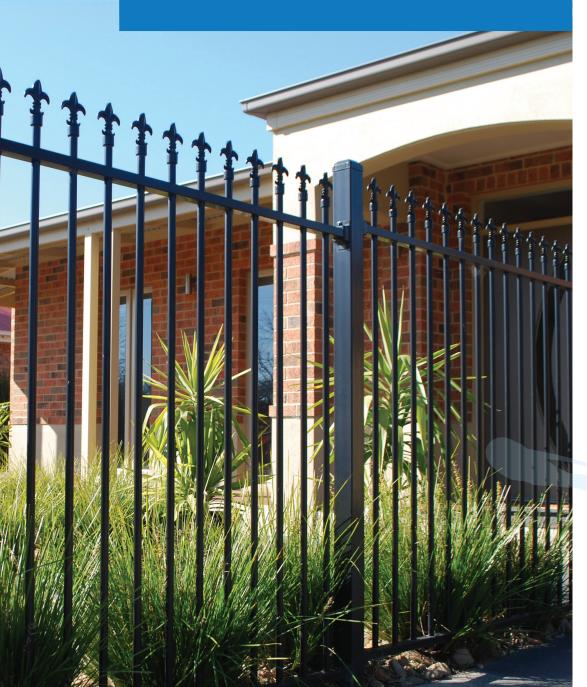

# **Tubular Fencing**

The style and elegance of heritage tubular fencing adds finesse to your home, a feature that will turn heads.

Ph: 1300 155 155 www.stratco.com.au

## Tubular Fencing

The style and elegance of heritage tubular fencing adds finesse to your home, a feature that will turn heads. With over 16 styles in our tubular range to choose from you are sure to find a quality fencing solution to complete your project. Modern, traditional, security conscious – we've got you covered. All manufactured with Australian materials to ensure the quality of your new fence.

- Over 16 design styles to choose from
- Standard Panel heights 900mm, 1200mm, 1500mm or 1800m
- Standard Panel length 2500mm
  All of our tubular fencing can be manufactured to comply with building and current pool safety regulations.
- Gates to match pedestrian, double entry, swing, sliding and automation available.
- Choice of "weld on front" or "punch through rail" available so you can have the attention to detail to create the look you want.